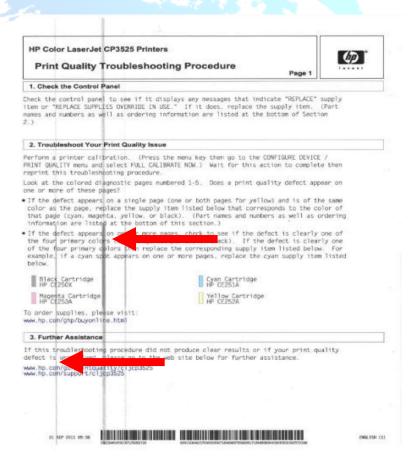

## Lines caused by faulty ITB

## HP CM3530MFP, CP3525, CP4025, CP4525, M551, M575MFP, M552, M553, M577MFP, CP5225, CP5525, M775MFP, CM4540MFP, M651, M652, M653, M680MFP, M681MFP, M682MFP, CP6015, CM6040MFP, M855, M880MFP

This problem is seen with lines or streaks that show on the page in paper feed direction. They are usually dark gray lines, but other colors can be present as well. This issue can occur when there is either an issue with a toner cartridge or if the cleaning mechanism on ITB is faulty.

## Example showing lines caused by faulty ITB:



## **Solution:**

- 1. Perform a "DISABLE CARTRIDGE CHECK" to isolate the problem from any of the toner cartridges
  - a. For instructions to diagnose this issue, visit: <a href="https://www.laserpros.com/img/TechTips/disable-cartridge-check.pdf">https://www.laserpros.com/img/TechTips/disable-cartridge-check.pdf</a>
- 2. If toner cartridges are eliminated as the cause, replace transfer kit
  - a. For installation instructions, visit: <a href="https://www.laserpros.com/technical-resources/reference-tools/installation-instructions">https://www.laserpros.com/technical-resources/reference-tools/installation-instructions</a>